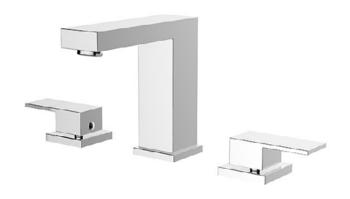

# **DSF-34B8W00** WIDESPREAD BATHROOM FAUCET

## Style:

- 8" Widespread
- Two Handle Operation

## **Available Color/Finish**

- Brushed Nickel
- Chrome