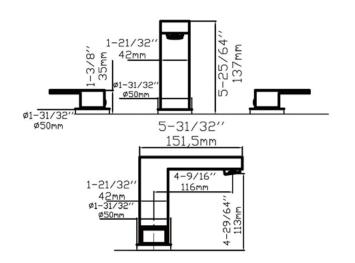

## Style:

- 8" Widespread
- Two Handle Operation

#### Features:

- 3 hole faucet installation
- Brass Cartridge
- Flexible supply lines with 3/8-11 & 1/2" or 9/16" &
- 1/2" compression fittings
- Includes Red/Blue indicators